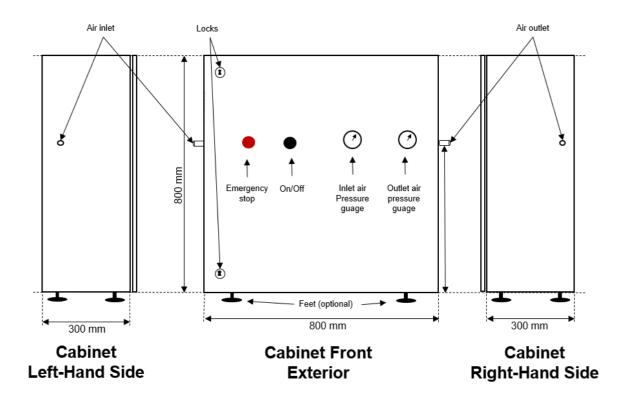

## **Technical Specification**

| General                                  | Value                                                           |  |  |
|------------------------------------------|-----------------------------------------------------------------|--|--|
| Manufacturer / Distributor               | Air Kraft                                                       |  |  |
| Model numbers (whole unit)               | Air Kraft: DFU02-110V-01-800-SS                                 |  |  |
|                                          | Air Kraft: DFU02-230V-01-800-SS                                 |  |  |
| Compressed air dryer model type          | Atlas Copco: CD 1.5+ (Heatless adsorption compressed air dryer) |  |  |
| Enclosure model type                     | ECOR ECOR8-830X                                                 |  |  |
| Internal part numbers (components and    | See Keit DOC0837 user manual                                    |  |  |
| consumables)                             | See Reit DOC0037 user manual                                    |  |  |
| Materials                                | Enclosure & door (lockable): 1.5 mm stainless steel AISI 304L   |  |  |
| Dimensions (cabinet, exterior)           | W 800 x H 800 x D 300 mm                                        |  |  |
|                                          | Allow 850 mm in front of unit to open door                      |  |  |
| Additional space requirements            | Allow 60 mm beneath unit for protruding parts                   |  |  |
|                                          | Allow access for inlet / outlet ports on left and right of unit |  |  |
| Weight (total)                           | 67 kg                                                           |  |  |
| Maximum distance from IRmadillo (purge   | 100 m                                                           |  |  |
| tubing)                                  | 100 111                                                         |  |  |
| Number of IRmadillos per air dryer (max) | 5                                                               |  |  |
| Air inlet fitting                        | 1/4" BSP Female fitting (Female 1/4" NPT adaptors supplied)     |  |  |
| Air outlet fitting                       | 1/4" BSP Female fitting (Female 1/4" NPT adaptors supplied)     |  |  |

| Other                                              | Value                                                                                                                             |
|----------------------------------------------------|-----------------------------------------------------------------------------------------------------------------------------------|
| Enclosure protection rating (door shut and locked) | IP54, NEMA 3 (avoid direct sunlight)                                                                                              |
| Mounting                                           | Keit recommends wall-mounting the unit, but it may also be free-standing. There are 4 rear thru holes for wall mounting (Ø 9 mm). |
| Maintenance schedule                               | 6 month check and replace filters. See Keit DOC0837 user manual.                                                                  |