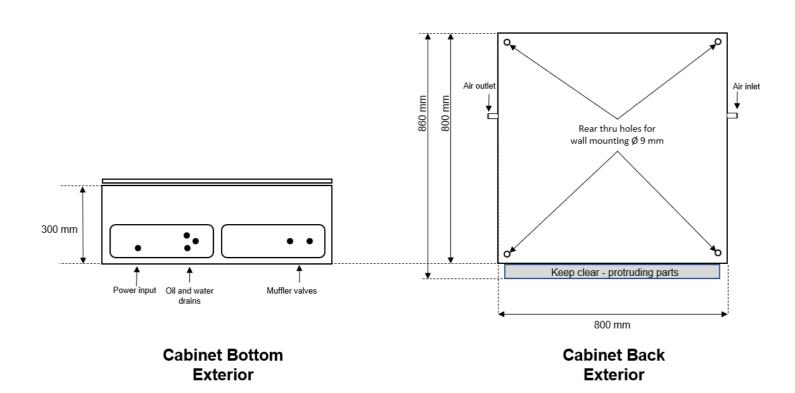

## **Technical Specification**

| General                                  | Value                                                           |  |  |
|------------------------------------------|-----------------------------------------------------------------|--|--|
| Manufacturer / Distributor               | Air Kraft                                                       |  |  |
| Model numbers (whole unit)               | Air Kraft: DFU02-110V-01-800-SS                                 |  |  |
|                                          | Air Kraft: DFU02-230V-01-800-SS                                 |  |  |
| Compressed air dryer model type          | Atlas Copco: CD 1.5+ (Heatless adsorption compressed air dryer) |  |  |
| Enclosure model type                     | ECOR ECOR8-830X                                                 |  |  |
| Internal part numbers (components and    | See Keit DOC0837 user manual                                    |  |  |
| consumables)                             | See Reit DOC0037 user manual                                    |  |  |
| Materials                                | Enclosure & door (lockable): 1.5 mm stainless steel AISI 304L   |  |  |
| Dimensions (cabinet, exterior)           | W 800 x H 800 x D 300 mm                                        |  |  |
|                                          | Allow 850 mm in front of unit to open door                      |  |  |
| Additional space requirements            | Allow 60 mm beneath unit for protruding parts                   |  |  |
|                                          | Allow access for inlet / outlet ports on left and right of unit |  |  |
| Weight (total)                           | 67 kg                                                           |  |  |
| Maximum distance from IRmadillo (purge   | 100 m                                                           |  |  |
| tubing)                                  | 100 111                                                         |  |  |
| Number of IRmadillos per air dryer (max) | 5                                                               |  |  |
| Air inlet fitting                        | 1/4" BSP Female fitting (Female 1/4" NPT adaptors supplied)     |  |  |
| Air outlet fitting                       | 1/4" BSP Female fitting (Female 1/4" NPT adaptors supplied)     |  |  |

| Other                                              | Value                                                                                                                             |
|----------------------------------------------------|-----------------------------------------------------------------------------------------------------------------------------------|
| Enclosure protection rating (door shut and locked) | IP54, NEMA 3 (avoid direct sunlight)                                                                                              |
| Mounting                                           | Keit recommends wall-mounting the unit, but it may also be free-standing. There are 4 rear thru holes for wall mounting (Ø 9 mm). |
| Maintenance schedule                               | 6 month check and replace filters. See Keit DOC0837 user manual.                                                                  |